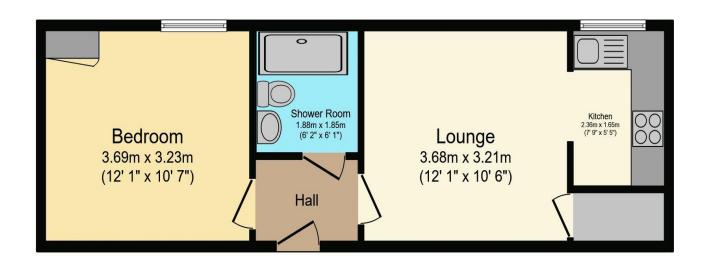

#### A ONE BEDROOM RETIREMENT APARTMENT SITUATED ON THE SECOND FLOOR

Homerise House was constructed by McCarthy & Stone (Developments) Ltd and comprises 51 properties arranged over 4 floors each served by lift. The resident Development Manager can be contacted from various points within each property in the case of an emergency. For periods when the Development Manager is off duty there is a 24 hour emergency Appello call system. Each property comprises an entrance hall, lounge, kitchen, one bedroom and bathroom. It is a condition of purchase that residents be over the age of 55 years. Please speak to our Property Consultant if you require information regarding 'Event Fees' that may apply to this property.

# Visit us at retirementhomesearch.co.uk

Total: 36.2 sq.m. (390 sq.ft.) approx

Sizes and dimensions are approximate, actual may vary.

Powered by Matterport